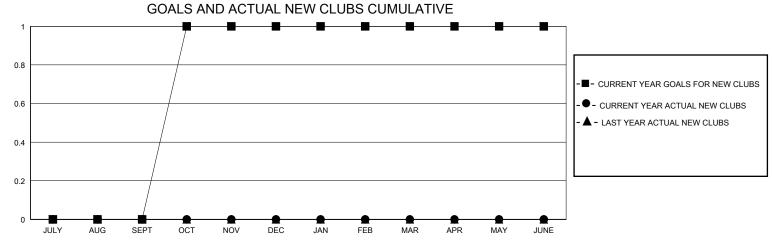

## District 11 B1

Results as of: 4/30/2024

| GMT:          |               | LOC         | ATION MICHIGA | N                     |                        |                         | GMT CA                                             |  |
|---------------|---------------|-------------|---------------|-----------------------|------------------------|-------------------------|----------------------------------------------------|--|
|               | Club          | s           |               | Members               |                        |                         |                                                    |  |
|               | RESULTS FOR   | R 2023-2024 |               | RESULTS FOR 2023-2024 |                        |                         |                                                    |  |
| QUARTER       | NEW CLUB GOAL | NEW CLUBS   | DROPPED CLUBS | QUARTER MEM           | BER GROWTH NET<br>GOAL | MEMBER GROWTH<br>ACTUAL | DROPPED<br>MEMBERS ACTUAL<br>(including transfers) |  |
| JULY/AUG/SEPT | 0             | 0           | 0             | JULY/AUG/SEPT         | 20                     | 13                      | 27                                                 |  |
| OCT/NOV/DEC   | 1             | 0           | 1             | OCT/NOV/DEC           | 20                     | 19                      | 32                                                 |  |
| JAN/FEB/MAR   | 0             | 0           | 1             | JAN/FEB/MAR           | 20                     | 32                      | 29                                                 |  |
| APR/MAY/JUNE  | 0             | 0           | 0             | APR/MAY/JUNE          | 0                      | 3                       | 3                                                  |  |