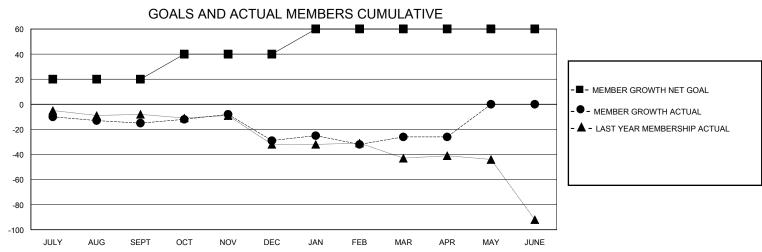

## District 11 B1

Results as of: 4/30/2024

| GMT:          |               | LOC         | ATION MICHIGA | N                     |                        |                         | GMT CA                                             |  |
|---------------|---------------|-------------|---------------|-----------------------|------------------------|-------------------------|----------------------------------------------------|--|
|               | Club          | s           |               | Members               |                        |                         |                                                    |  |
|               | RESULTS FOR   | R 2023-2024 |               | RESULTS FOR 2023-2024 |                        |                         |                                                    |  |
| QUARTER       | NEW CLUB GOAL | NEW CLUBS   | DROPPED CLUBS | QUARTER MEM           | BER GROWTH NET<br>GOAL | MEMBER GROWTH<br>ACTUAL | DROPPED<br>MEMBERS ACTUAL<br>(including transfers) |  |
| JULY/AUG/SEPT | 0             | 0           | 0             | JULY/AUG/SEPT         | 20                     | 13                      | 27                                                 |  |
| OCT/NOV/DEC   | 1             | 0           | 1             | OCT/NOV/DEC           | 20                     | 19                      | 32                                                 |  |
| JAN/FEB/MAR   | 0             | 0           | 1             | JAN/FEB/MAR           | 20                     | 32                      | 29                                                 |  |
| APR/MAY/JUNE  | 0             | 0           | 0             | APR/MAY/JUNE          | 0                      | 3                       | 3                                                  |  |